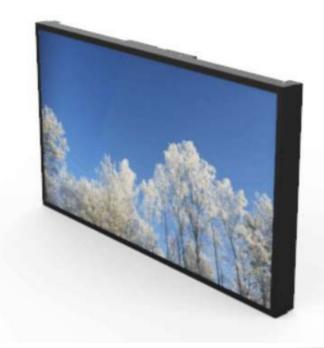

## WALL CASING PROTECT 50" LANDSCAPE

Our wall casing PROTECT use polycarbonate to protect the display. Different models in landscape and portrait mode to allow airflow from top to bottom as only the sides are covered completely to the wall. Space for computer and power plugs inside. Available in black and white as standard but custom colors and materials like brass and stainless can be ordered upon request. Available in sizes from 32" – 75"

#### **Features**

No visible cables

Space for computer and powerplugs inside

Covered from sides

Cable outlets on top and bottom

Optimized air ventilation for portrait mode

Wall mount included

Polycarbonate protection