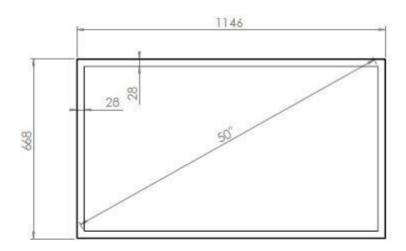

#### **TECHNICAL DRAWING**

### **Part number & Description**

WC5012-0101-52

Wall casing, Landscape Black, Polycarbonate