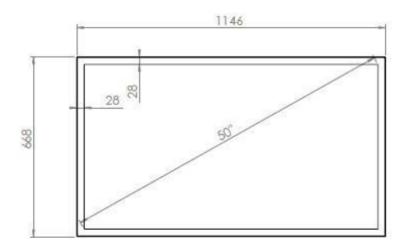

#### **TECHNICAL DRAWING**

## Part number & Description

WC5012-0101-51

Wall casing, Landscape White, Polycarbonate