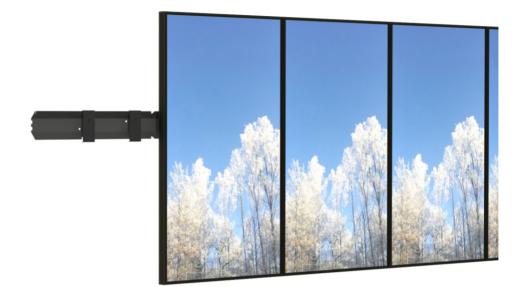

An easy and very cost effective way of building a menuboard with several screens in a row. The solution makes it easy to place the screens exactly in line and allows edge-to-edge mounting. VR4300-5501 is designed for 3-5 screens in portrait mode.

#### Features

- Easy Mounting
- Designed for screens in portrait mode
- Designed for Samsung and LG, screens
- Edge-to-Edge installation of screens

| Display options                      | Screens                                                 |
|--------------------------------------|---------------------------------------------------------|
| <ul><li>Samsung</li><li>LG</li></ul> | <ul> <li>3x43"</li> <li>4x43"</li> <li>5x43"</li> </ul> |