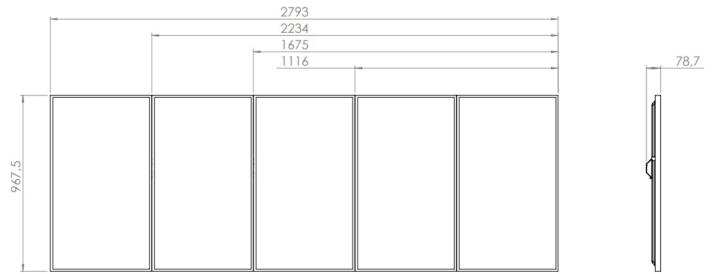

An easy and very cost effective way of building a menuboard with several screens in a row. The solution makes it easy to place the screens exactly in line and allows edge-to-edge mounting. VR4300-5501 is designed for 3-5 screens in portrait mode.

### **TECHNICAL DRAWING**



HI>ND



# SPECIFICATION

#### Features

- Easy Mounting
- Designed for screens in portrait mode
- Designed for Samsung and LG, screens
- Edge-to-Edge installation of screens

| Display options                      | Screens                                                 |
|--------------------------------------|---------------------------------------------------------|
| <ul><li>Samsung</li><li>LG</li></ul> | <ul> <li>3x43"</li> <li>4x43"</li> <li>5x43"</li> </ul> |

#### Color

• Grey

## Part number & Description

• VR4300-5501

Videorow, Portrait, 3x43", 4x43", 5x43"