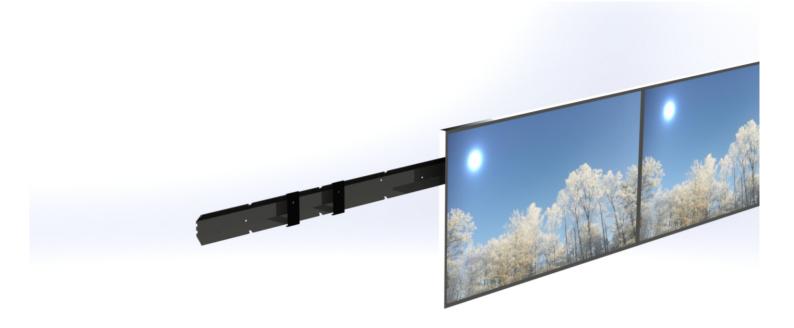

# MENUBOARD/VIDEOROW 43"

An easy and very cost effective way of building a menuboard with several screens in a row. The solution makes it easy to place the screens exactly in line and allows edge-to-edge mounting. VR4300-0501 is designed for 3-5 screens in landscape mode.