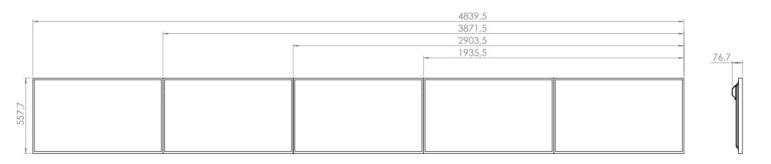

# MENUBOARD/VIDEOROW 43"



An easy and very cost effective way of building a menuboard with several screens in a row. The solution makes it easy to place the screens exactly in line and allows edge-to-edge mounting. VR4300-0501 is designed for 3-5 screens in landscape mode.

#### **TECHNICAL DRAWING**





# SPECIFICATION

#### Features

- Easy Mounting
- Designed for screens in landscape mode
- Designed for Samsung and LG, screens
- Edge-to-Edge installation of screens

| Display options                      | Screens                                                 |
|--------------------------------------|---------------------------------------------------------|
| <ul><li>Samsung</li><li>LG</li></ul> | <ul> <li>3x43"</li> <li>4x43"</li> <li>5x43"</li> </ul> |

### Color

• Grey

### Part number & Description

• VR4300-0501

Videorow, Landscape, 3x43", 4x43", 5x43"