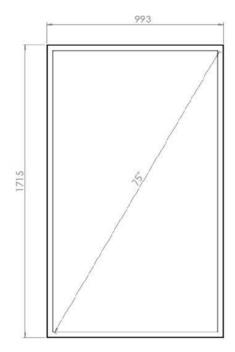

# HIND WALL CASING PROTECT 75" PORTRAIT

Our wall casing PROTECT use polycarbonate to protect the display. Different models in landscape and portrait mode to allow airflow from top to bottom as only the sides are covered completely to the wall. Space for computer and power plugs inside. Available in black and white as standard but custom colors and materials like brass and stainless can be ordered upon request.



#### TECHNICAL DRAWING







# **SPECIFICATION**

#### **Features**

No visible cables

Space for computer and powerplugs inside

Covered from sides

Cable outlets on top and bottom

Optimized air ventilation for portrait mode

Wall mount included

Polycarbonate protection

#### **Material options**

#### **Display options**

Powder coated metal

VESA 200x200 / 300x300

## **Powder coating colors**

Black, RAL 9005str White, RAL 9003str Custom color upon request

### **Part number & Description**

WC7500-5001-52

Wall casing, Portrait, Black, Polycarbonate