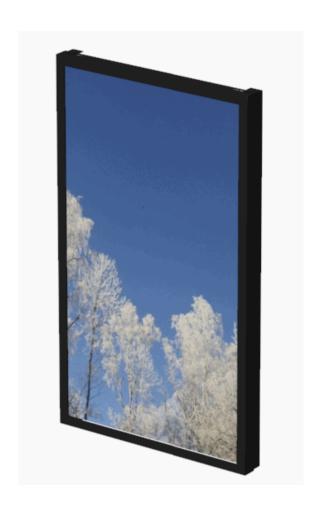

# HIND WALL CASING PROTECT 75" PORTRAIT

Our wall casing PROTECT use polycarbonate to protect the display. Different models in landscape and portrait mode to allow airflow from top to bottom as only the sides are covered completely to the wall. Space for computer and power plugs inside. Available in black and white as standard but custom colors and materials like brass and stainless can be ordered upon request.

#### **Features**

No visible cables

Space for computer and powerplugs inside

Covered from sides

Cable outlets on top and bottom

Optimized air ventilation for portrait mode

Wall mount included

Polycarbonate protection