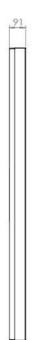

# HIND WALL CASING PROTECT 75" PORTRAIT

Our wall casing PROTECT use polycarbonate to protect the display. Different models in landscape and portrait mode to allow airflow from top to bottom as only the sides are covered completely to the wall. Space for computer and power plugs inside. Available in black and white as standard but custom colors and materials like brass and stainless can be ordered upon request.



#### TECHNICAL DRAWING







# **SPECIFICATION**

#### **Features**

No visible cables

Space for computer and powerplugs inside

Covered from sides

Cable outlets on top and bottom

Optimized air ventilation for portrait mode

Wall mount included

Polycarbonate protection

#### **Material options**

#### **Display options**

Powder coated metal

VESA 200x200 / 300x300

## **Powder coating colors**

Black, RAL 9005str White, RAL 9003str Custom color upon request

### **Part number & Description**

WC7500-5001-52

Wall casing, Portrait, Black, Polycarbonate