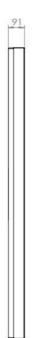

# HIND WALL CASING PROTECT 75" PORTRAIT

Our wall casing PROTECT use polycarbonate to protect the display. Different models in landscape and portrait mode to allow airflow from top to bottom as only the sides are covered completely to the wall. Space for computer and power plugs inside. Available in black and white as standard but custom colors and materials like brass and stainless can be ordered upon request.



#### TECHNICAL DRAWING







# **SPECIFICATION**

#### **Features**

No visible cables

Space for computer and powerplugs inside

Covered from sides

Cable outlets on top and bottom

Optimized air ventilation for portrait mode

Wall mount included

Polycarbonate protection

#### **Material options**

#### **Display options**

Powder coated metal

VESA 200x200 / 300x300

## **Powder coating colors**

Black, RAL 9005str White, RAL 9003str Custom color upon request

### **Part number & Description**

WC7500-5001-51

Wall casing, Portrait, White, Polycarbonate