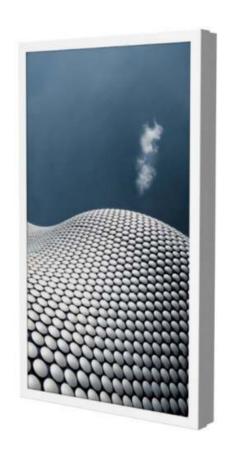

# HIND WALL CASING PROTECT 75" PORTRAIT

Our wall casing PROTECT use polycarbonate to protect the display. Different models in landscape and portrait mode to allow airflow from top to bottom as only the sides are covered completely to the wall. Space for computer and power plugs inside. Available in black and white as standard but custom colors and materials like brass and stainless can be ordered upon request.

#### **Features**

No visible cables

Space for computer and powerplugs inside

Covered from sides

Cable outlets on top and bottom

Optimized air ventilation for portrait mode

Wall mount included

Polycarbonate protection