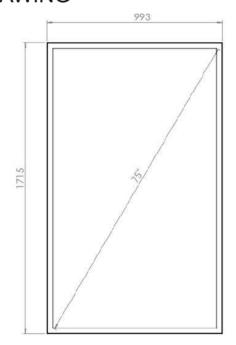

# HIND WALL CASING PROTECT 75" PORTRAIT

Our wall casing PROTECT use polycarbonate to protect the display. Different models in landscape and portrait mode to allow airflow from top to bottom as only the sides are covered completely to the wall. Space for computer and power plugs inside. Available in black and white as standard but custom colors and materials like brass and stainless can be ordered upon request.



#### TECHNICAL DRAWING







# **SPECIFICATION**

#### **Features**

No visible cables

Space for computer and powerplugs inside

Covered from sides

Cable outlets on top and bottom

Optimized air ventilation for portrait mode

Wall mount included

Polycarbonate protection

#### **Material options**

#### **Display options**

Powder coated metal

VESA 200x200 / 300x300

## **Powder coating colors**

Black, RAL 9005str White, RAL 9003str Custom color upon request

### **Part number & Description**

WC7500-5001-51

Wall casing, Portrait, White, Polycarbonate