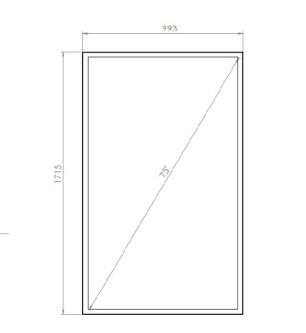

# WALL CASING EASY 75" PORTRAIT

Our wall casing EASY is designed to give a professional signage feeling. Different models in landscape and portrait mode to allow airflow from top to bottom as only the sides are covered completely to the wall. Space for computer and power plugs inside. Available in black and white as standard.



**HI**ND

## TECHNICAL DRAWING

HIND





# SPECIFICATION

#### Features

No visible cables Space for computer and powerplugs inside Covered from sides Cable outlets on top and bottom Optimized air ventilation for portrait mode Wall mount included

#### **Material options**

Powder coated metal

Display options

VESA 200x200 / 300x300

### **Powder coating colors**

Black, RAL 9005str White, RAL 9003str Custom color upon request

### Part number & Description

WC7500-5001-02

Wall casing, Portrait, Black