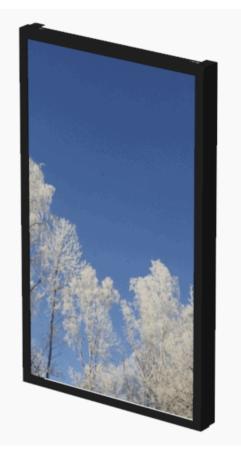

# WALL CASING EASY 75" PORTRAIT

Our wall casing EASY is designed to give a professional signage feeling. Different models in landscape and portrait mode to allow airflow from top to bottom as only the sides are covered completely to the wall. Space for computer and power plugs inside. Available in black and white as standard.

#### Features

No visible cables Space for computer and powerplugs inside Covered from sides Cable outlets on top and bottom Optimized air ventilation for portrait mode Wall mount included