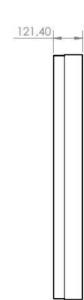

# HIND WALL CASING PROTECT 75" LANDSCAPE

Our wall casing PROTECT use polycarbonate to protect the display. Different models in landscape and portrait mode to allow airflow from top to bottom as only the sides are covered completely to the wall. Space for computer and power plugs inside. Available in black and white

as standard



#### **TECHNICAL DRAWING**







## **SPECIFICATION**

#### **Features**

No visible cables

Space for computer and powerplugs inside

Covered from sides

Cable outlets on top and bottom

Optimized air ventilation for portrait mode

Wall mount included

Polycarbonate protection

#### **Material options**

#### **Display options**

Powder coated metal

VESA 200x200 / 300x300

### **Powder coating colors**

Black, RAL 9005str White, RAL 9003str Custom color upon request

#### **Part number & Description**

WC7500-0101-52

Wall casing, Landscape, Black, Polycarbonate