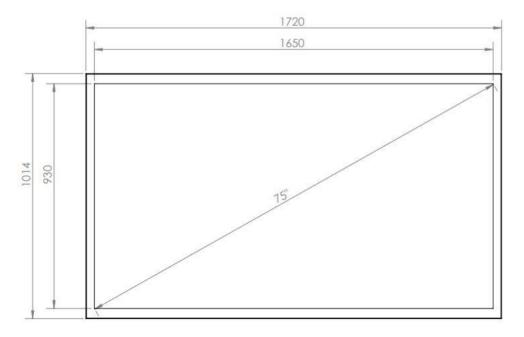

# HIND WALL CASING PROTECT 75" LANDSCAPE

Our wall casing PROTECT use polycarbonate to protect the display. Different models in landscape and portrait mode to allow airflow from top to bottom as only the sides are covered completely to the wall. Space for computer and power plugs inside. Available in black and white

as standard



#### **TECHNICAL DRAWING**







## **SPECIFICATION**

#### **Features**

No visible cables

Space for computer and powerplugs inside

Covered from sides

Cable outlets on top and bottom

Optimized air ventilation for portrait mode

Wall mount included

Polycarbonate protection

#### **Material options**

#### **Display options**

Powder coated metal

VESA 200x200 / 300x300

### **Powder coating colors**

Black, RAL 9005str White, RAL 9003str Custom color upon request

#### **Part number & Description**

WC7500-0101-52

Wall casing, Landscape, Black, Polycarbonate