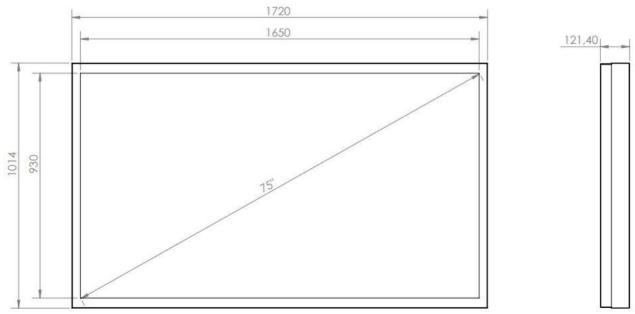

# HIND WALL CASING PROTECT 75" LANDSCAPE

Our wall casing PROTECT use polycarbonate to protect the display. Different models in landscape and portrait mode to allow airflow from top to bottom as only the sides are covered completely to the wall. Space for computer and power plugs inside. Available in black and white as standard



### **TECHNICAL DRAWING**





## SPECIFICATION

#### Features

No visible cables Space for computer and powerplugs inside Covered from sides Cable outlets on top and bottom Optimized air ventilation for portrait mode Wall mount included Polycarbonate protection

#### **Material options**

Display options

Powder coated metal

VESA 200x200 / 300x300

#### Powder coating colors

Black, RAL 9005str White, RAL 9003str Custom color upon request

#### Part number & Description

WC7500-0101-51

Wall casing, Landscape, White, Polycarbonate