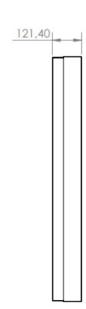

# WALL CASING EASY 75" LANDSCAPE

Our wall casing EASY is designed to give a professional signage feeling. Different models in landscape and portrait mode to allow airflow from top to bottom as only the sides are covered completely to the wall. Space for computer and power plugs inside. Available in black and white as standard



#### **TECHNICAL DRAWING**







## **SPECIFICATION**

#### **Features**

No visible cables

Space for computer and powerplugs inside

Covered from sides

Cable outlets on top and bottom

Optimized air ventilation for portrait mode

Wall mount included

### **Material options**

#### **Display options**

Powder coated metal

VESA 200x200 / 300x300

### **Powder coating colors**

Black, RAL 9005str White, RAL 9003str

Custom color upon request

#### Part number & Description

WC7500-0101-02

Wall casing, Landscape, Black