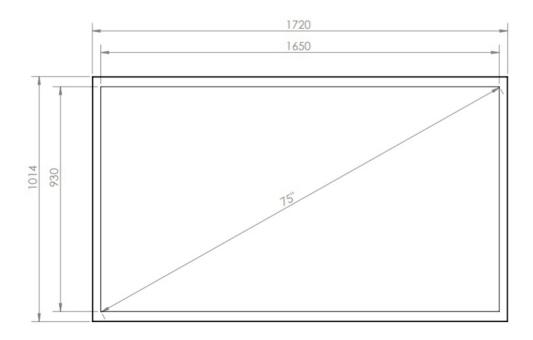

# WALL CASING EASY 75" LANDSCAPE

Our wall casing EASY is designed to give a professional signage feeling. Different models in landscape and portrait mode to allow airflow from top to bottom as only the sides are covered completely to the wall. Space for computer and power plugs inside. Available in black and white as standard



#### **TECHNICAL DRAWING**







## **SPECIFICATION**

#### **Features**

No visible cables

Space for computer and powerplugs inside

Covered from sides

Cable outlets on top and bottom

Optimized air ventilation for portrait mode

Wall mount included

### **Material options**

#### **Display options**

Powder coated metal

VESA 200x200 / 300x300

### **Powder coating colors**

Black, RAL 9005str White, RAL 9003str

Custom color upon request

#### Part number & Description

WC7500-0101-02

Wall casing, Landscape, Black