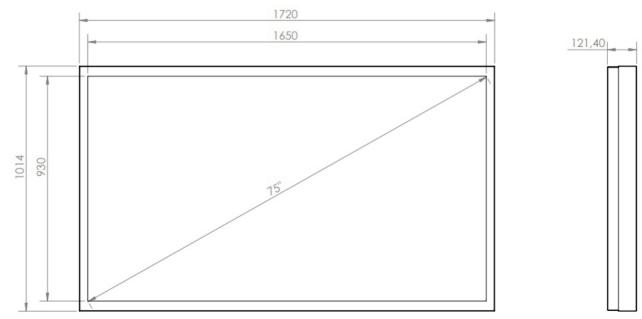

# HIND WALL CASING EASY 75" LANDSCAPE

Our wall casing EASY is designed to give a professional signage feeling. Different models in landscape and portrait mode to allow airflow from top to bottom as only the sides are covered completely to the wall. Space for computer and power plugs inside. Available in black and white as standard



### **TECHNICAL DRAWING**





## SPECIFICATION

#### **Features**

No visible cables Space for computer and powerplugs inside Covered from sides Cable outlets on top and bottom Optimized air ventilation for portrait mode Wall mount included

#### Material options

Powder coated metal

Display options

VESA 200x200 / 300x300

#### Powder coating colors

Black, RAL 9005str White, RAL 9003str Custom color upon request

#### Part number & Description

WC7500-0101-01

Wall casing, Landscape, White