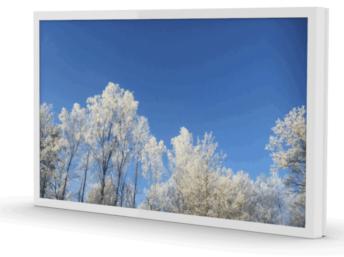

# HIND WALL CASING EASY 75" LANDSCAPE

Our wall casing EASY is designed to give a professional signage feeling. Different models in landscape and portrait mode to allow airflow from top to bottom as only the sides are covered completely to the wall. Space for computer and power plugs inside. Available in black and white as standard