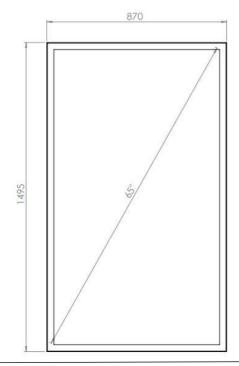

# WALL CASING PROTECT 65" PORTRAIT

Our wall casing PROTECT use polycarbonate to protect the display. Different models in landscape and portrait mode to allow airflow from top to bottom as only the sides are covered completely to the wall. Space for computer and power plugs inside. Available in black and white as standard but custom colors and materials like brass and stainless can be ordered upon request.



#### TECHNICAL DRAWING







# **SPECIFICATION**

#### **Features**

No visible cables

Space for computer and powerplugs inside

Covered from sides

Cable outlets on top and bottom

Optimized air ventilation for portrait mode

Wall mount included

Polycarbonate protection

#### **Material options**

#### **Display options**

Powder coated metal

VESA 200x200 / 300x300

## **Powder coating colors**

Black, RAL 9005str White, RAL 9003str Custom color upon request

### **Part number & Description**

WC6500-5001-52

Wall casing, Portrait, White, Polycarbonate