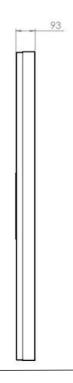

# WALL CASING PROTECT 65" PORTRAIT

Our wall casing PROTECT use polycarbonate to protect the display. Different models in landscape and portrait mode to allow airflow from top to bottom as only the sides are covered completely to the wall. Space for computer and power plugs inside. Available in black and white as standard but custom colors and materials like brass and stainless can be ordered upon request.



#### TECHNICAL DRAWING







# **SPECIFICATION**

#### **Features**

No visible cables

Space for computer and powerplugs inside

Covered from sides

Cable outlets on top and bottom

Optimized air ventilation for portrait mode

Wall mount included

Polycarbonate protection

#### **Material options**

#### **Display options**

Powder coated metal

VESA 200x200 / 300x300

## **Powder coating colors**

Black, RAL 9005str White, RAL 9003str Custom color upon request

### **Part number & Description**

WC6500-5001-52

Wall casing, Portrait, White, Polycarbonate