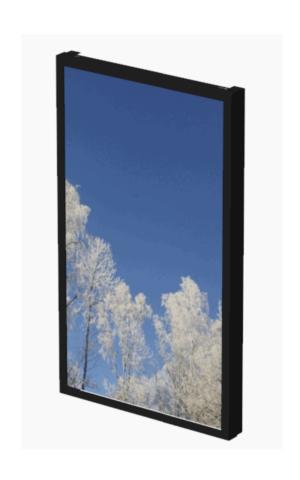

# WALL CASING PROTECT 65" PORTRAIT

Our wall casing PROTECT use polycarbonate to protect the display. Different models in landscape and portrait mode to allow airflow from top to bottom as only the sides are covered completely to the wall. Space for computer and power plugs inside. Available in black and white as standard but custom colors and materials like brass and stainless can be ordered upon request.

#### **Features**

No visible cables

Space for computer and powerplugs inside

Covered from sides

Cable outlets on top and bottom

Optimized air ventilation for portrait mode

Wall mount included

Polycarbonate protection