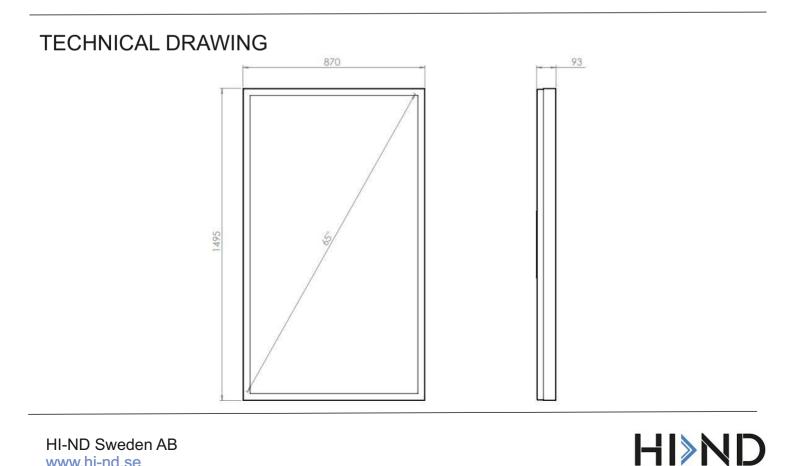

### Part number & Description

WC6500-5001-51

Wall casing, Portrait, White, Polycarbonate