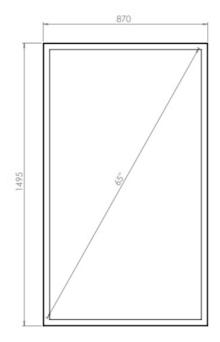

## WALL CASING EASY 65" PORTRAIT

Our wall casing EASY is designed to give a professional signage feeling. Different models in landscape and portrait mode to allow airflow from top to bottom as only the sides are covered completely to the wall. Space for computer and power plugs inside. Available in black and white as standard.



#### TECHNICAL DRAWING







# **SPECIFICATION**

#### **Features**

No visible cables

Space for computer and powerplugs inside

Covered from sides

Cable outlets on top and bottom

Optimized air ventilation for portrait mode

Wall mount included

#### **Material options**

#### **Display options**

Powder coated metal

VESA 200x200 / 300x300

## **Powder coating colors**

Black, RAL 9005str White, RAL 9003str Custom color upon request

### Part number & Description

WC6500-5001-02

Wall casing, Portrait, White