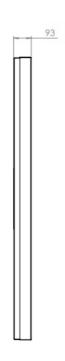

## WALL CASING EASY 65" PORTRAIT

Our wall casing EASY is designed to give a professional signage feeling. Different models in landscape and portrait mode to allow airflow from top to bottom as only the sides are covered completely to the wall. Space for computer and power plugs inside. Available in black and white as standard.



#### TECHNICAL DRAWING







# **SPECIFICATION**

#### **Features**

No visible cables

Space for computer and powerplugs inside

Covered from sides

Cable outlets on top and bottom

Optimized air ventilation for portrait mode

Wall mount included

#### **Material options**

#### **Display options**

Powder coated metal

VESA 200x200 / 300x300

## **Powder coating colors**

Black, RAL 9005str White, RAL 9003str Custom color upon request

### Part number & Description

WC6500-5001-02

Wall casing, Portrait, White