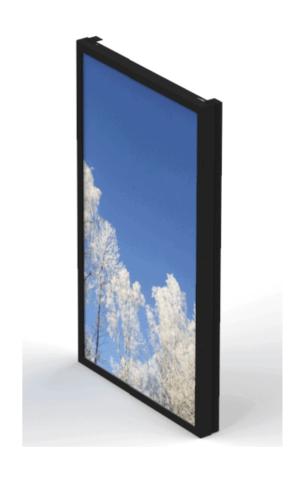

## WALL CASING EASY 65" PORTRAIT

Our wall casing EASY is designed to give a professional signage feeling. Different models in landscape and portrait mode to allow airflow from top to bottom as only the sides are covered completely to the wall. Space for computer and power plugs inside. Available in black and white as standard.

#### **Features**

No visible cables

Space for computer and powerplugs inside

Covered from sides

Cable outlets on top and bottom

Optimized air ventilation for portrait mode

Wall mount included