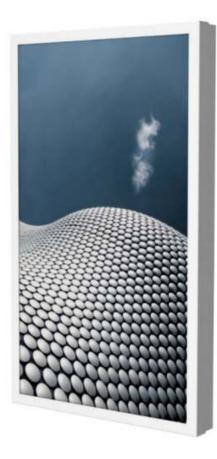

### WALL CASING EASY 65" PORTRAIT

Our wall casing EASY is designed to give a professional signage feeling. Different models in landscape and portrait mode to allow airflow from top to bottom as only the sides are covered completely to the wall. Space for computer and power plugs inside. Available in black and white as standard.