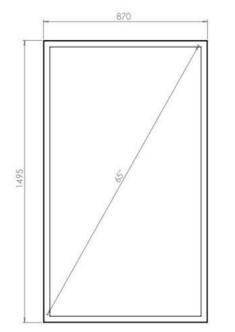

### WALL CASING EASY 65" PORTRAIT

Our wall casing EASY is designed to give a professional signage feeling. Different models in landscape and portrait mode to allow airflow from top to bottom as only the sides are covered completely to the wall. Space for computer and power plugs inside. Available in black and white as standard.



93

### TECHNICAL DRAWING

HI>ND



# HI>ND

#### HI-ND Sweden AB www.hi-nd.se

## SPECIFICATION

### **Features**

No visible cables Space for computer and powerplugs inside Covered from sides Cable outlets on top and bottom Optimized air ventilation for portrait mode Wall mount included

### **Material options**

Powder coated metal

Display options

VESA 200x200 / 300x300

### Powder coating colors

Black, RAL 9005str White, RAL 9003str Custom color upon request

### Part number & Description

WC6500-5001-01

Wall casing, Portrait, White