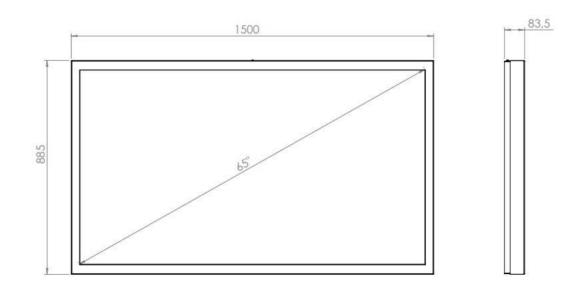

# HIND WALL CASING PROTECT 65" LANDSCAPE

Our wall casing PROTECT use polycarbonate to protect the display. Different models in landscape and portrait mode to allow airflow from top to bottom as only the sides are covered completely to the wall. Space for computer and power plugs inside. Available in black and white as standard



### **TECHNICAL DRAWING**





## SPECIFICATION

#### Features

No visible cables Space for computer and powerplugs inside Covered from sides Cable outlets on top and bottom Optimized air ventilation for portrait mode Wall mount included Polycarbonate protection

#### **Material options**

Display options

Powder coated metal

VESA 200x200 / 300x300

#### Powder coating colors

Black, RAL 9005str White, RAL 9003str Custom color upon request

#### Part number & Description

WC6500-0101-52

Wall casing, Landscape, Black, Polycarbonate