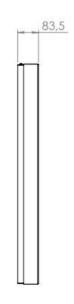

#### TECHNICAL DRAWING

### **Part number & Description**

WC6500-0101-51

Wall casing, Landscape, White, Polycarbonate