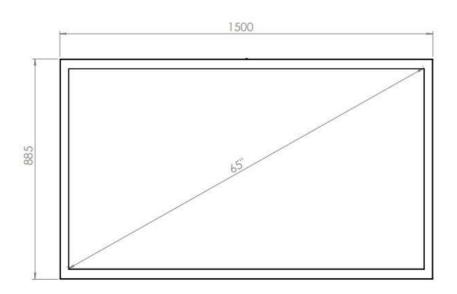

#### TECHNICAL DRAWING

### **Part number & Description**

WC6500-0101-51

Wall casing, Landscape, White, Polycarbonate