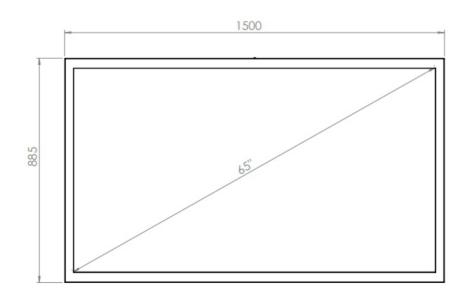

#### **TECHNICAL DRAWING**

#### Part number & Description

WC6500-0101-02

Wall casing, Landscape, Black