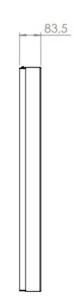

# WALL CASING EASY 65" LANDSCAPE

Our wall casing EASY is designed to give a professional signage feeling. Different models in landscape and portrait mode to allow airflow from top to bottom as only the sides are covered completely to the wall. Space for computer and power plugs inside. Available in black and white as standard



#### **TECHNICAL DRAWING**







# **SPECIFICATION**

#### **Features**

No visible cables

Space for computer and powerplugs inside

Covered from sides

Cable outlets on top and bottom

Optimized air ventilation for portrait mode

Wall mount included

### **Material options**

#### **Display options**

Powder coated metal

VESA 200x200 / 300x300

### **Powder coating colors**

Black, RAL 9005str White, RAL 9003str

Custom color upon request

#### Part number & Description

WC6500-0101-02

Wall casing, Landscape, Black