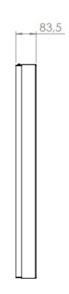

#### TECHNICAL DRAWING

#### **Features**

No visible cables

Space for computer and powerplugs inside

Covered from sides

Cable outlets on top and bottom

Optimized air ventilation for portrait mode

Wall mount included