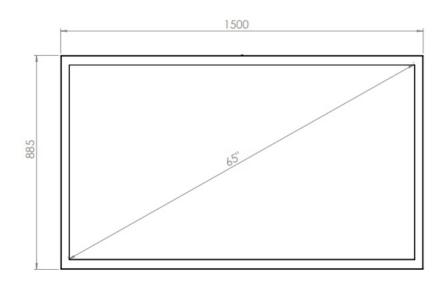

#### TECHNICAL DRAWING

# Part number & Description

WC6500-0101-01

Wall casing, Landscape, White