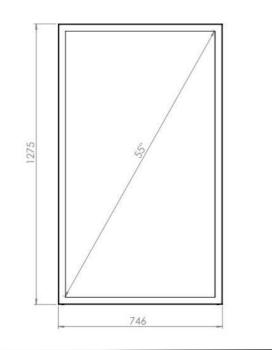

# HIND WALL CASING PROTECT 55" PORTRAIT

Our wall casing PROTECT use polycarbonate to protect the display. Different models in landscape and portrait mode to allow airflow from top to bottom as only the sides are covered completely to the wall. Space for computer and power plugs inside. Available in black and white as standard but custom colors and materials like brass and stainless can be ordered upon request.



### **TECHNICAL DRAWING**





## SPECIFICATION

#### Features

No visible cables Space for computer and powerplugs inside Covered from sides Cable outlets on top and bottom Optimized air ventilation for portrait mode Wall mount included

#### **Material options**

Powder coated metal

Display options

VESA 200x200 / 300x300

#### Powder coating colors

Black, RAL 9005str White, RAL 9003str Custom color upon request

#### Part number & Description

WC5500-5001-52

Wall casing, Portrait, Black, Polycarbonate