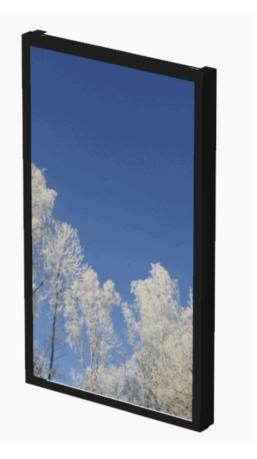

# HIND WALL CASING PROTECT 55" PORTRAIT

Our wall casing PROTECT use polycarbonate to protect the display. Different models in landscape and portrait mode to allow airflow from top to bottom as only the sides are covered completely to the wall. Space for computer and power plugs inside. Available in black and white as standard but custom colors and materials like brass and stainless can be ordered upon request.

#### Features

No visible cables Space for computer and powerplugs inside Covered from sides Cable outlets on top and bottom Optimized air ventilation for portrait mode Wall mount included

#### **Material options**

Powder coated metal

Display options

VESA 200x200 / 300x300

#### Powder coating colors

Black, RAL 9005str White, RAL 9003str Custom color upon request

#### Part number & Description

WC5500-5001-52

Wall casing, Portrait, Black, Polycarbonate