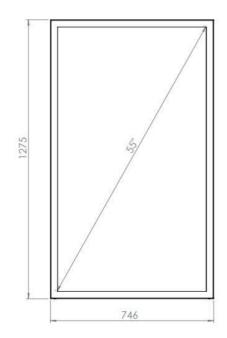

# WALL CASING PROTECT 55" PORTRAIT

Our wall casing PROTECT use polycarbonate to protect the display. Different models in landscape and portrait mode to allow airflow from top to bottom as only the sides are covered completely to the wall. Space for computer and power plugs inside. Available in black and white as standard but custom colors and materials like brass and stainless can be ordered upon request.



#### TECHNICAL DRAWING







# **SPECIFICATION**

#### **Features**

No visible cables

Space for computer and powerplugs inside

Covered from sides

Cable outlets on top and bottom

Optimized air ventilation for portrait mode

Wall mount included

### **Material options**

### **Display options**

Powder coated metal

VESA 200x200 / 300x300

## **Powder coating colors**

Black, RAL 9005str White, RAL 9003str Custom color upon request

## **Part number & Description**

WC5500-5001-51

Wall casing, Portrait, White, Polycarbonate