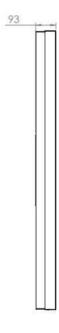

# WALL CASING PROTECT 55" PORTRAIT

Our wall casing PROTECT use polycarbonate to protect the display. Different models in landscape and portrait mode to allow airflow from top to bottom as only the sides are covered completely to the wall. Space for computer and power plugs inside. Available in black and white as standard but custom colors and materials like brass and stainless can be ordered upon request.



#### TECHNICAL DRAWING







# **SPECIFICATION**

#### **Features**

No visible cables

Space for computer and powerplugs inside

Covered from sides

Cable outlets on top and bottom

Optimized air ventilation for portrait mode

Wall mount included

### **Material options**

### **Display options**

Powder coated metal

VESA 200x200 / 300x300

## **Powder coating colors**

Black, RAL 9005str White, RAL 9003str Custom color upon request

## **Part number & Description**

WC5500-5001-51

Wall casing, Portrait, White, Polycarbonate