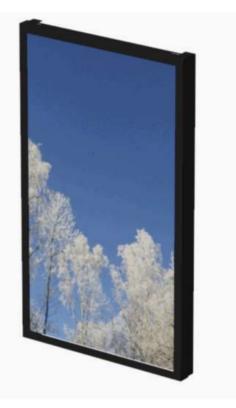

# WALL CASING EASY 55" PORTRAIT

93

Our wall casing EASY is designed to give a professional signage feeling. Different models in landscape and portrait mode to allow airflow from top to bottom as only the sides are covered completely to the wall. Space for computer and power plugs inside. Available in black and white as standard.

#### **Features**

No visible cables Space for computer and powerplugs inside Covered from sides Cable outlets on top and bottom Optimized air ventilation for portrait mode Wall mount included

#### **Material options**

Powder coated metal

Display options

VESA 200x200 / 300x300

#### Powder coating colors

Black, RAL 9005str White, RAL 9003str Custom color upon request

### Part number & Description

WC5500-5001-02

Wall casing, Portrait, Black