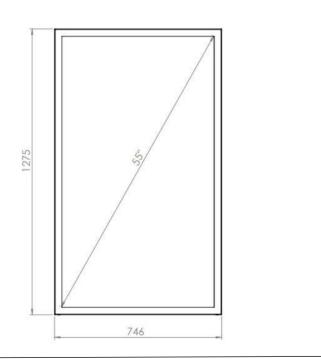

# WALL CASING EASY 55" PORTRAIT

93

Our wall casing EASY is designed to give a professional signage feeling. Different models in landscape and portrait mode to allow airflow from top to bottom as only the sides are covered completely to the wall. Space for computer and power plugs inside. Available in black and white as standard.



### **TECHNICAL DRAWING**

**HI**ND





#### HI-ND Sweden AB www.hi-nd.se

## SPECIFICATION

#### **Features**

No visible cables Space for computer and powerplugs inside Covered from sides Cable outlets on top and bottom Optimized air ventilation for portrait mode Wall mount included

#### **Material options**

Powder coated metal

Display options

VESA 200x200 / 300x300

#### Powder coating colors

Black, RAL 9005str White, RAL 9003str Custom color upon request

### Part number & Description

WC5500-5001-02

Wall casing, Portrait, Black