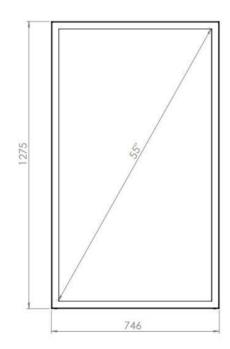

# WALL CASING EASY 55" PORTRAIT

Our wall casing EASY is designed to give a professional signage feeling. Different models in landscape and portrait mode to allow airflow from top to bottom as only the sides are covered completely to the wall. Space for computer and power plugs inside. Available in black and white as standard.



#### TECHNICAL DRAWING







# **SPECIFICATION**

#### **Features**

No visible cables

Space for computer and powerplugs inside

Covered from sides

Cable outlets on top and bottom

Optimized air ventilation for portrait mode

Wall mount included

### **Material options**

#### **Display options**

Powder coated metal

VESA 200x200 / 300x300

### **Powder coating colors**

Black, RAL 9005str White, RAL 9003str

Custom color upon request

## Part number & Description

WC5500-5001-01

Wall casing, Portrait, White