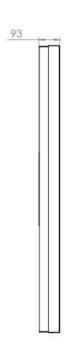

# WALL CASING EASY 55" PORTRAIT

Our wall casing EASY is designed to give a professional signage feeling. Different models in landscape and portrait mode to allow airflow from top to bottom as only the sides are covered completely to the wall. Space for computer and power plugs inside. Available in black and white as standard.



#### TECHNICAL DRAWING







# **SPECIFICATION**

#### **Features**

No visible cables

Space for computer and powerplugs inside

Covered from sides

Cable outlets on top and bottom

Optimized air ventilation for portrait mode

Wall mount included

### **Material options**

#### **Display options**

Powder coated metal

VESA 200x200 / 300x300

### **Powder coating colors**

Black, RAL 9005str White, RAL 9003str

Custom color upon request

## Part number & Description

WC5500-5001-01

Wall casing, Portrait, White