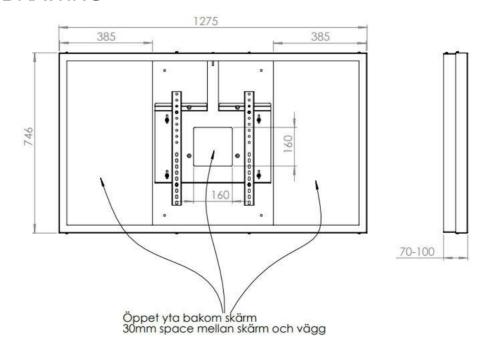

#### TECHNICAL DRAWING

#### **Display options**

Powder coated metal

VESA 200x200 / 300x300