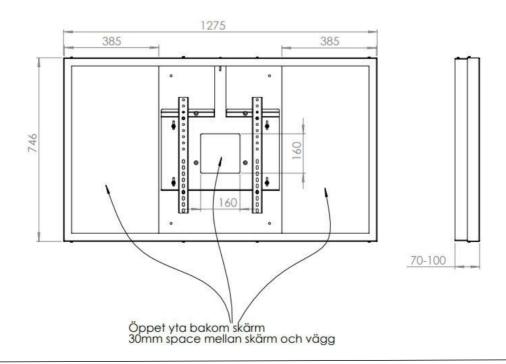

#### TECHNICAL DRAWING

#### **Display options**

Powder coated metal

VESA 200x200 / 300x300