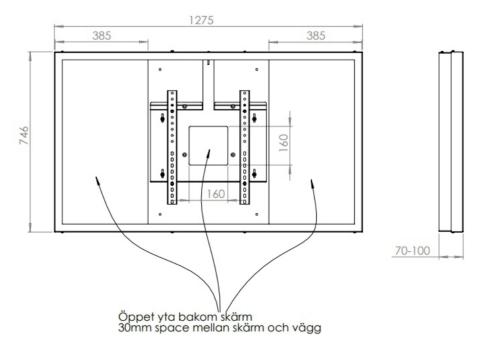

## **TECHNICAL DRAWING**

#### **Features**

No visible cables Space for computer and powerplugs inside Covered from sides Cable outlets on top and bottom Optimized air ventilation for portrait mode Wall mount included

#### **Material options**

Powder coated metal

Display options VESA 200x200 / 300x300