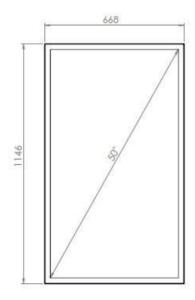

# WALL CASING EASY 50" PORTRAIT

Our wall casing EASY is designed to give a professional signage feeling. Different models in landscape and portrait mode to allow airflow from top to bottom as only the sides are covered completely to the wall. Space for computer and power plugs inside. Available in black and white as standard.



#### **TECHNICAL DRAWING**







# **SPECIFICATION**

#### **Features**

No visible cables

Space for computer and powerplugs inside

Covered from sides

Cable outlets on top and bottom

Optimized air ventilation for portrait mode

Wall mount included

### **Material options**

#### **Display options**

Powder coated metal

VESA 200x200 / 300x300

### **Powder coating colors**

Black, RAL 9005str White, RAL 9003str

Custom color upon request

## Part number & Description

WC5012-5001-02

Wall casing, Portrait, Black