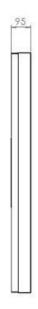

# WALL CASING EASY 50" PORTRAIT

Our wall casing EASY is designed to give a professional signage feeling. Different models in landscape and portrait mode to allow airflow from top to bottom as only the sides are covered completely to the wall. Space for computer and power plugs inside. Available in black and white as standard.



#### **TECHNICAL DRAWING**







# **SPECIFICATION**

#### **Features**

No visible cables

Space for computer and powerplugs inside

Covered from sides

Cable outlets on top and bottom

Optimized air ventilation for portrait mode

Wall mount included

### **Material options**

#### **Display options**

Powder coated metal

VESA 200x200 / 300x300

### **Powder coating colors**

Black, RAL 9005str White, RAL 9003str

Custom color upon request

## Part number & Description

WC5012-5001-02

Wall casing, Portrait, Black