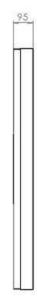

## WALL CASING EASY 50" PORTRAIT

Our wall casing EASY is designed to give a professional signage feeling. Different models in landscape and portrait mode to allow airflow from top to bottom as only the sides are covered completely to the wall. Space for computer and power plugs inside. Available in black and white as standard.



#### **TECHNICAL DRAWING**







# **SPECIFICATION**

#### **Features**

No visible cables

Space for computer and powerplugs inside

Covered from sides

Cable outlets on top and bottom

Optimized air ventilation for portrait mode

Wall mount included

### **Material options**

#### **Display options**

Powder coated metal

VESA 200x200 / 300x300

### **Powder coating colors**

Black, RAL 9005str White, RAL 9003str

Custom color upon request

## Part number & Description

WC5012-5001-01

Wall casing, Portrait, White