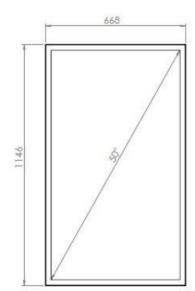

## WALL CASING EASY 50" PORTRAIT

Our wall casing EASY is designed to give a professional signage feeling. Different models in landscape and portrait mode to allow airflow from top to bottom as only the sides are covered completely to the wall. Space for computer and power plugs inside. Available in black and white as standard.



#### **TECHNICAL DRAWING**







# **SPECIFICATION**

#### **Features**

No visible cables

Space for computer and powerplugs inside

Covered from sides

Cable outlets on top and bottom

Optimized air ventilation for portrait mode

Wall mount included

### **Material options**

#### **Display options**

Powder coated metal

VESA 200x200 / 300x300

### **Powder coating colors**

Black, RAL 9005str White, RAL 9003str

Custom color upon request

## Part number & Description

WC5012-5001-01

Wall casing, Portrait, White