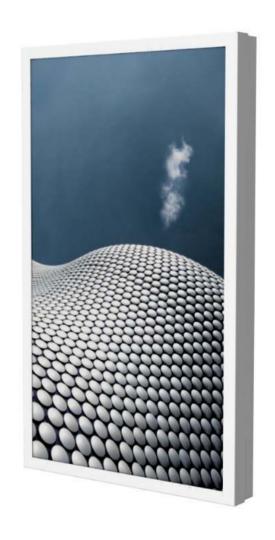

## WALL CASING EASY 50" PORTRAIT

Our wall casing EASY is designed to give a professional signage feeling. Different models in landscape and portrait mode to allow airflow from top to bottom as only the sides are covered completely to the wall. Space for computer and power plugs inside. Available in black and white as standard.

#### **Features**

No visible cables

Space for computer and powerplugs inside

Covered from sides

Cable outlets on top and bottom

Optimized air ventilation for portrait mode

Wall mount included

## Part number & Description

WC5012-5001-01

Wall casing, Portrait, White