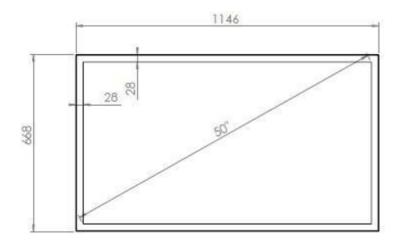

## WALL CASING EASY 50" LANDSCAPE

Our wall casing EASY is designed to give a professional signage feeling. Different models in landscape and portrait mode to allow airflow from top to bottom as only the sides are covered completely to the wall. Space for computer and power plugs inside. Available in black and white as standard



#### **TECHNICAL DRAWING**







# **SPECIFICATION**

#### **Features**

No visible cables

Space for computer and powerplugs inside

Covered from sides

Cable outlets on top and bottom

Optimized air ventilation for portrait mode

Wall mount included

## **Material options**

#### **Display options**

Powder coated metal

VESA 200x200 / 300x300

## **Powder coating colors**

Black, RAL 9005str White, RAL 9003str

Custom color upon request

### **Part number & Description**

WC5012-0101-02

Wall casing, Landscape, Black