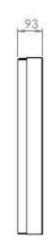

## WALL CASING EASY 50" LANDSCAPE

Our wall casing EASY is designed to give a professional signage feeling. Different models in landscape and portrait mode to allow airflow from top to bottom as only the sides are covered completely to the wall. Space for computer and power plugs inside. Available in black and white as standard



#### **TECHNICAL DRAWING**







# **SPECIFICATION**

#### **Features**

No visible cables

Space for computer and powerplugs inside

Covered from sides

Cable outlets on top and bottom

Optimized air ventilation for portrait mode

Wall mount included

## **Material options**

#### **Display options**

Powder coated metal

VESA 200x200 / 300x300

## **Powder coating colors**

Black, RAL 9005str White, RAL 9003str

Custom color upon request

### **Part number & Description**

WC5012-0101-02

Wall casing, Landscape, Black