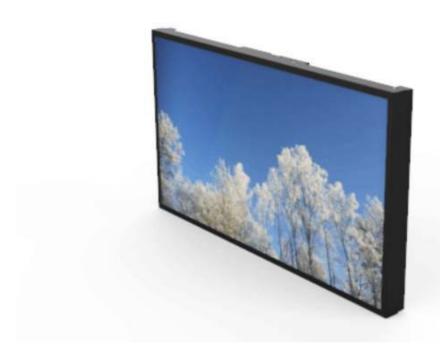

## WALL CASING EASY 50" LANDSCAPE

Our wall casing EASY is designed to give a professional signage feeling. Different models in landscape and portrait mode to allow airflow from top to bottom as only the sides are covered completely to the wall. Space for computer and power plugs inside. Available in black and white as standard