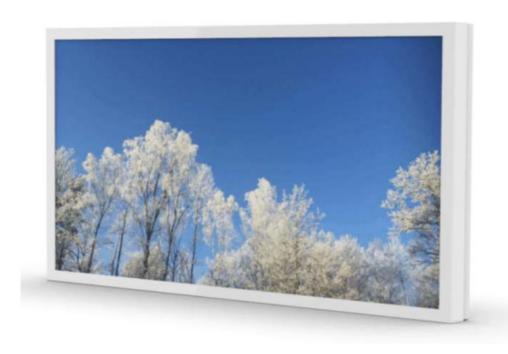

## WALL CASING EASY 50" LANDSCAPE

Our wall casing EASY is designed to give a professional signage feeling. Different models in landscape and portrait mode to allow airflow from top to bottom as only the sides are covered completely to the wall. Space for computer and power plugs inside. Available in black and white as standard.