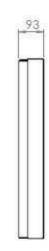

## WALL CASING EASY 50" LANDSCAPE

Our wall casing EASY is designed to give a professional signage feeling. Different models in landscape and portrait mode to allow airflow from top to bottom as only the sides are covered completely to the wall. Space for computer and power plugs inside. Available in black and white as standard.



#### **TECHNICAL DRAWING**







# **SPECIFICATION**

#### **Features**

No visible cables

Space for computer and powerplugs inside

Covered from sides

Cable outlets on top and bottom

Optimized air ventilation for portrait mode

Wall mount included

### **Material options**

#### **Display options**

Powder coated metal

VESA 200x200 / 300x300

### **Powder coating colors**

Black, RAL 9005str White, RAL 9003str

Custom color upon request

### Part number & Description

WC5012-0101-01

Wall casing, Landscape White