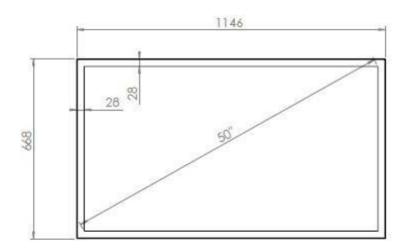

## WALL CASING EASY 50" LANDSCAPE

Our wall casing EASY is designed to give a professional signage feeling. Different models in landscape and portrait mode to allow airflow from top to bottom as only the sides are covered completely to the wall. Space for computer and power plugs inside. Available in black and white as standard.



#### **TECHNICAL DRAWING**







# **SPECIFICATION**

#### **Features**

No visible cables

Space for computer and powerplugs inside

Covered from sides

Cable outlets on top and bottom

Optimized air ventilation for portrait mode

Wall mount included

### **Material options**

#### **Display options**

Powder coated metal

VESA 200x200 / 300x300

### **Powder coating colors**

Black, RAL 9005str White, RAL 9003str

Custom color upon request

### Part number & Description

WC5012-0101-01

Wall casing, Landscape White