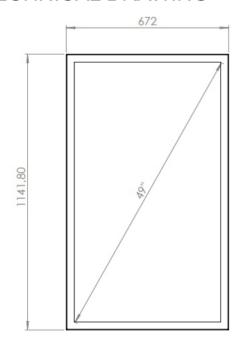

# WALL CASING PROTECT 49" PORTRAIT

Our wall casing EASY is designed to give a professional signage feeling. Different models in landscape and portrait mode to allow airflow from top to bottom as only the sides are covered completely to the wall. Space for computer and power plugs inside. Available in black and white as standard.



#### TECHNICAL DRAWING







# **SPECIFICATION**

#### **Features**

No visible cables

Space for computer and powerplugs inside

Covered from sides

Cable outlets on top and bottom

Optimized air ventilation for portrait mode

Wall mount included

Polycarbonate protection

### **Material options**

### **Display options**

Powder coated metal

VESA 200x200 / 300x300

## **Powder coating colors**

Black, RAL 9005str White, RAL 9003str Custom color upon request

## Part number & Description

WC4900-5001-52

Wall casing, Portrait, Black, Polycarbonate