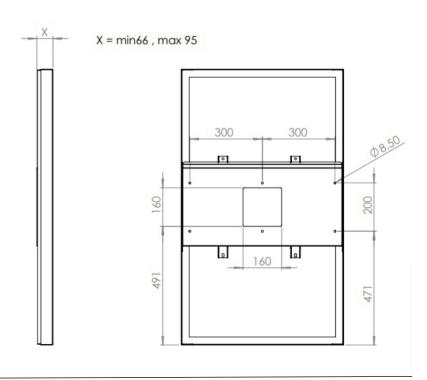

#### TECHNICAL DRAWING

### **Display options**

Powder coated metal

VESA 200x200 / 300x300