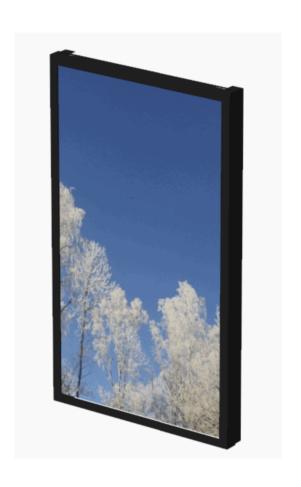

# WALL CASING PROTECT 49" PORTRAIT

Our wall casing EASY is designed to give a professional signage feeling. Different models in landscape and portrait mode to allow airflow from top to bottom as only the sides are covered completely to the wall. Space for computer and power plugs inside. Available in black and white as standard.

## Part number & Description

WC4900-5001-52

Wall casing, Portrait, Black, Polycarbonate