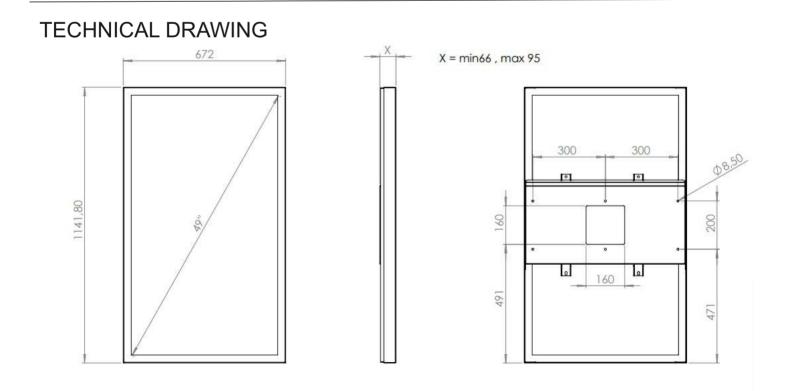

# HIND WALL CASING PROTECT 49" PORTRAIT

Our wall casing EASY is designed to give a professional signage feeling. Different models in landscape and portrait mode to allow airflow from top to bottom as only the sides are covered completely to the wall. Space for computer and power plugs inside. Available in black and white as standard.





**HI**ND

# SPECIFICATION

### Features

No visible cables Space for computer and powerplugs inside Covered from sides Cable outlets on top and bottom Optimized air ventilation for portrait mode Wall mount included Polycarbonate protection

#### **Material options**

Display options

Powder coated metal

VESA 200x200 / 300x300

# Powder coating colors

Black, RAL 9005str White, RAL 9003str Custom color upon request

# Part number & Description

WC4900-5001-51

Wall casing, Portrait, White, Polycarbonate