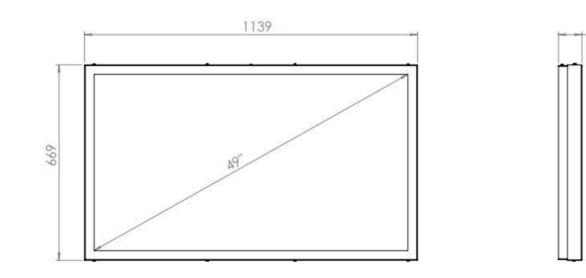

# WALL CASING EASY 49" PORTRAIT

Our wall casing EASY is designed to give a professional signage feeling. Different models in landscape and portrait mode to allow airflow from top to bottom as only the sides are covered completely to the wall. Space for computer and power plugs inside. Available in black and white as standard.



### **TECHNICAL DRAWING**

HI>ND



**HI**ND

81

HI-ND Sweden AB www.hi-nd.se

## SPECIFICATION

#### **Features**

No visible cables Space for computer and powerplugs inside Covered from sides Cable outlets on top and bottom Optimized air ventilation for portrait mode Wall mount included

#### **Material options**

Powder coated metal

Display options

VESA 200x200 / 300x300

#### Powder coating colors

Black, RAL 9005str White, RAL 9003str Custom color upon request

### Part number & Description

WC4900-5001-02

Wall casing, Portrait, Black

# HI>ND