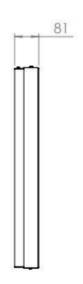

## WALL CASING EASY 49" PORTRAIT

Our wall casing EASY is designed to give a professional signage feeling. Different models in landscape and portrait mode to allow airflow from top to bottom as only the sides are covered completely to the wall. Space for computer and power plugs inside. Available in black and white as standard.



#### TECHNICAL DRAWING







# **SPECIFICATION**

#### **Features**

No visible cables

Space for computer and powerplugs inside

Covered from sides

Cable outlets on top and bottom

Optimized air ventilation for portrait mode

Wall mount included

#### **Material options**

#### **Display options**

Powder coated metal

VESA 200x200 / 300x300

### **Powder coating colors**

Black, RAL 9005str White, RAL 9003str

Custom color upon request

### Part number & Description

WC4900-5001-01

Wall casing, Portrait, White