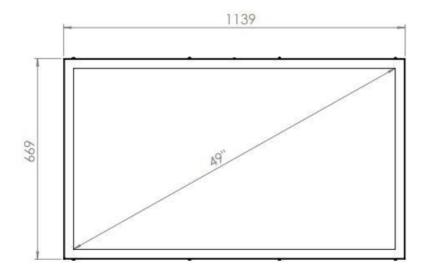

## WALL CASING EASY 49" PORTRAIT

Our wall casing EASY is designed to give a professional signage feeling. Different models in landscape and portrait mode to allow airflow from top to bottom as only the sides are covered completely to the wall. Space for computer and power plugs inside. Available in black and white as standard.



#### TECHNICAL DRAWING







# **SPECIFICATION**

#### **Features**

No visible cables

Space for computer and powerplugs inside

Covered from sides

Cable outlets on top and bottom

Optimized air ventilation for portrait mode

Wall mount included

#### **Material options**

#### **Display options**

Powder coated metal

VESA 200x200 / 300x300

### **Powder coating colors**

Black, RAL 9005str White, RAL 9003str

Custom color upon request

### Part number & Description

WC4900-5001-01

Wall casing, Portrait, White