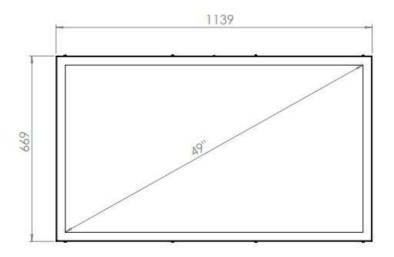

#### **TECHNICAL DRAWING**

## Part number & Description

WC4900-0101-52

Wall casing, Landscape, Black, Polycarbonate