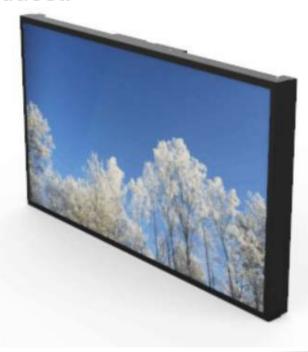

# HIND WALL CASING PROTECT 49" LANDSCAPE

Our Wall casing Protect use polycarbonate to protect the display. Different models in landscape and portrait mode to allow airflow from top to bottom as only the sides are covered completly to the wall. Space for computer and power plugs inside. Available in black and white as standard but custom and materials like brass and stainless can be ordered upon request.

#### **Features**

No visible cables

Space for computer and powerplugs inside

Covered from sides

Cable outlets on top and bottom

Optimized air ventilation for portrait mode

Wall mount included

Polycarbonate protection