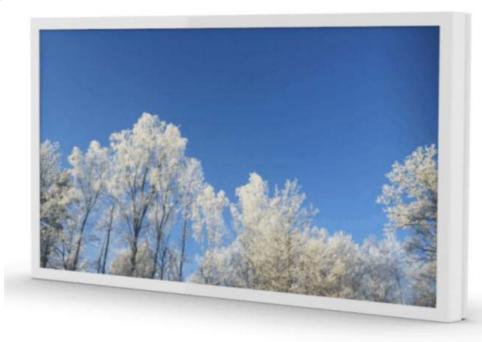

# HI>ND WALL CASING PROTECT 49" LANDSCAPE

Our Wall casing Protect use polycarbonate to protect the display. Different models in landscape and portrait mode to allow airflow from top to bottom as only the sides are covered completly to the wall. Space for computer and power plugs inside. Available in black and white as standard but custom and materials like brass and stainless can be ordered upon request.

#### **Features**

No visible cables

Space for computer and powerplugs inside

Covered from sides

Cable outlets on top and bottom

Optimized air ventilation for portrait mode

Wall mount included

Polycarbonate protection