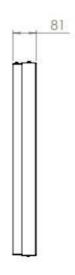

# HI>ND WALL CASING PROTECT 49" LANDSCAPE

Our Wall casing Protect use polycarbonate to protect the display. Different models in landscape and portrait mode to allow airflow from top to bottom as only the sides are covered completly to the wall. Space for computer and power plugs inside. Available in black and white as standard but custom and materials like brass and stainless can be ordered upon request.



#### **TECHNICAL DRAWING**







# **SPECIFICATION**

#### **Features**

No visible cables

Space for computer and powerplugs inside

Covered from sides

Cable outlets on top and bottom

Optimized air ventilation for portrait mode

Wall mount included

Polycarbonate protection

#### **Material options**

#### **Display options**

Powder coated metal

VESA 200x200 / 300x300

## **Powder coating colors**

Black, RAL 9005str White, RAL 9003str Custom color upon request

### **Part number & Description**

WC4900-0101-51

Wall casing, Landscape White, Polycarbonate