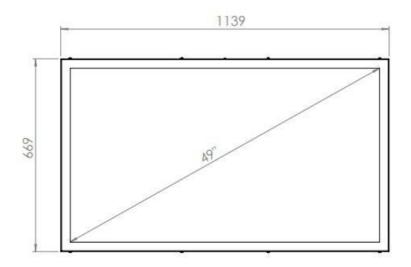

# HI>ND WALL CASING PROTECT 49" LANDSCAPE

Our Wall casing Protect use polycarbonate to protect the display. Different models in landscape and portrait mode to allow airflow from top to bottom as only the sides are covered completly to the wall. Space for computer and power plugs inside. Available in black and white as standard but custom and materials like brass and stainless can be ordered upon request.



#### **TECHNICAL DRAWING**







# **SPECIFICATION**

#### **Features**

No visible cables

Space for computer and powerplugs inside

Covered from sides

Cable outlets on top and bottom

Optimized air ventilation for portrait mode

Wall mount included

Polycarbonate protection

#### **Material options**

#### **Display options**

Powder coated metal

VESA 200x200 / 300x300

## **Powder coating colors**

Black, RAL 9005str White, RAL 9003str Custom color upon request

### **Part number & Description**

WC4900-0101-51

Wall casing, Landscape White, Polycarbonate