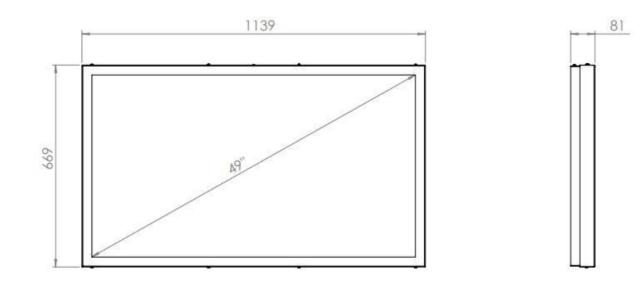

# HIND WALL CASING EASY 49" LANDSCAPE

Our wall casing EASY is designed to give a professional signage feeling. Different models in landscape and portrait mode to allow airflow from top to bottom as only the sides are covered completely to the wall. Space for computer and power plugs inside. Available in black and white as standard but custom colors and materials like brass and stainless can be ordered upon request.



**TECHNICAL DRAWING** 



**HI**ND

HI-ND Sweden AB www.hi-nd.se

### SPECIFICATION

#### **Features**

No visible cables Space for computer and powerplugs inside Covered from sides Cable outlets on top and bottom Optimized air ventilation for portrait mode Wall mount included

#### **Material options**

Powder coated metal

Display options

VESA 200x200 / 300x300

#### Powder coating colors

Black, RAL 9005str White, RAL 9003str Custom color upon request

#### Part number & Description

WC4900-0101-02

Wall casing, Landscape, Black

## HI>ND