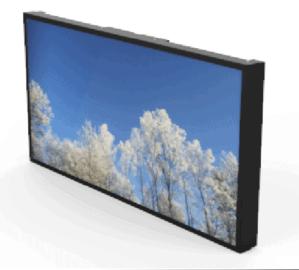

# HIND WALL CASING EASY 49" LANDSCAPE

Our wall casing EASY is designed to give a professional signage feeling. Different models in landscape and portrait mode to allow airflow from top to bottom as only the sides are covered completely to the wall. Space for computer and power plugs inside. Available in black and white as standard but custom colors and materials like brass and stainless can be ordered upon request.