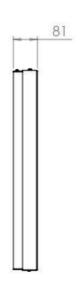

#### **TECHNICAL DRAWING**

## Part number & Description

WC4900-0101-01

Wall casing, Landscape, White