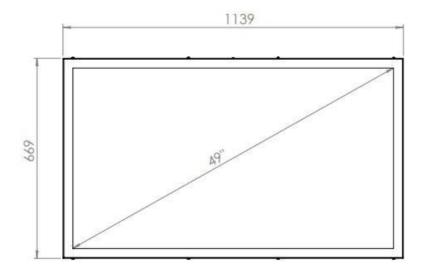

#### **TECHNICAL DRAWING**

## Part number & Description

WC4900-0101-01

Wall casing, Landscape, White