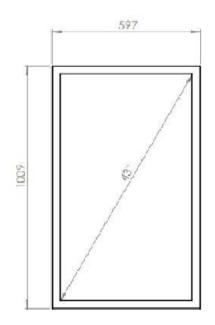

# HIND WALL CASING PROTECT 43" PORTRAIT

# Wall casing for Wayfinding

Our wall casing PROTECT use polycarbonate to protect the display. Different models in landscape and portrait mode to allow airflow from top to bottom as only the sides are covered completely to the wall. Space for computer and power plugs inside. Available in black and white as standard but custom colors and materials like brass and stainless can be ordered upon request.



#### TECHNICAL DRAWING







# **SPECIFICATION**

#### **Features**

No visible cables

Space for computer and powerplugs inside

Covered from sides

Cable outlets on top and bottom

Optimized air ventilation for portrait mode

Wall mount included

Polycarbonate protection

### **Material options**

## **Display options**

Powder coated metal

VESA 200x200 / 300x300

# **Powder coating colors**

Black, RAL 9005str White, RAL 9003str Custom color upon request

## **Part number & Description**

WC4300500152

Wall casing, Portrait, Black, Polycarbonate