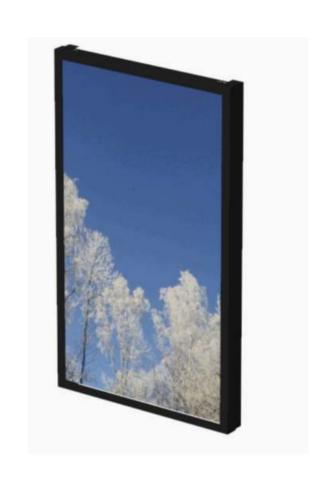

# HIND WALL CASING PROTECT 43" PORTRAIT

# Wall casing for Wayfinding

Our wall casing PROTECT use polycarbonate to protect the display. Different models in landscape and portrait mode to allow airflow from top to bottom as only the sides are covered completely to the wall. Space for computer and power plugs inside. Available in black and white as standard but custom colors and materials like brass and stainless can be ordered upon request.