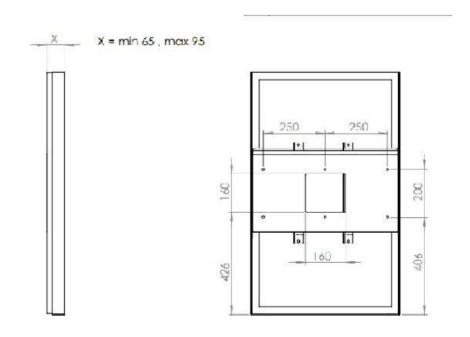

#### TECHNICAL DRAWING

#### **Features**

No visible cables

Space for computer and powerplugs inside

Covered from sides

Cable outlets on top and bottom

Optimized air ventilation for portrait mode

Wall mount included

Polycarbonate protection