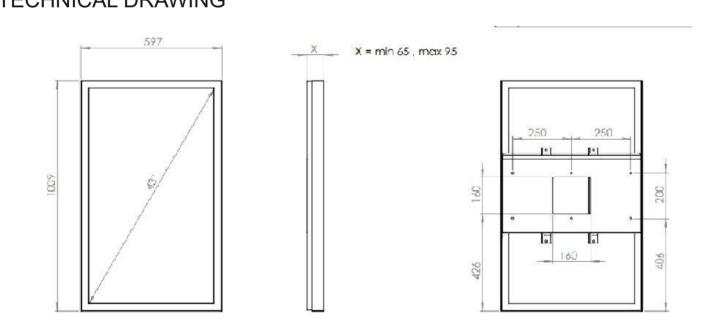

# HIND WALL CASING PROTECT 43" PORTRAIT

## Wall casing for Wayfinding

Our wall casing PROTECT use polycarbonate to protect the display. Different models in landscape and portrait mode to allow airflow from top to bottom as only the sides are covered completely to the wall. Space for computer and power plugs inside. Available in black and white as standard but custom colors and materials like brass and stainless can be ordered upon request.



HI>ND



#### **TECHNICAL DRAWING**

HI-ND Sweden AB www.hi-nd.se

### SPECIFICATION

#### Features

No visible cables Space for computer and powerplugs inside Covered from sides Cable outlets on top and bottom Optimized air ventilation for portrait mode Wall mount included Polycarbonate protection

#### **Material options**

Display options

Powder coated metal

VESA 200x200 / 300x300

#### **Powder coating colors**

Black, RAL 9005str White, RAL 9003str Custom color upon request

#### Part number & Description

Wc4300500151

Wall casing, Portrait, White, Polycarbonate