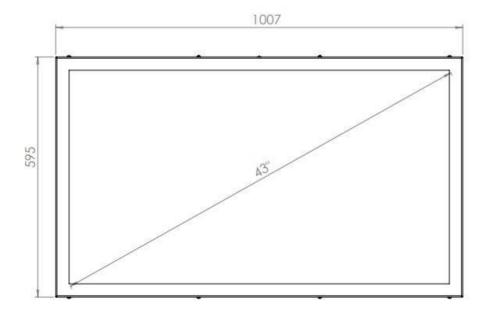

#### **TECHNICAL DRAWING**

## Part number & Description

WC4300-5001-02

Wall casing, Portrait, Black