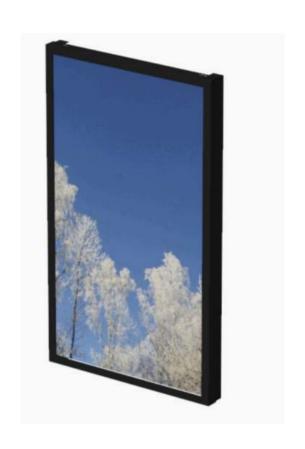

## WALL CASING EASY 43" PORTRAIT

Our wall casing EASY is designed to give a professional signage feeling. Different models in landscape and portrait mode to allow airflow from top to bottom as only the sides are covered completely to the wall. Space for computer and power plugs inside. Available in black and white as standard.

#### **Features**

No visible cables

Space for computer and powerplugs inside

Covered from sides

Cable outlets on top and bottom

Optimized air ventilation for portrait mode

Wall mount included