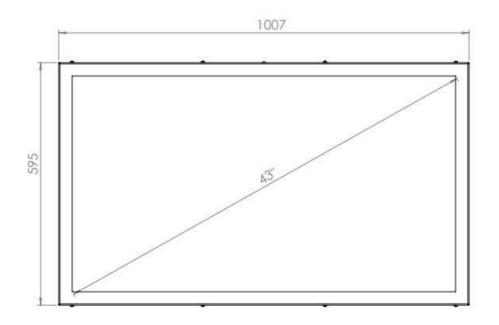

## WALL CASING EASY 43" PORTRAIT

Our wall casing EASY is designed to give a professional signage feeling. Different models in landscape and portrait mode to allow airflow from top to bottom as only the sides are covered completely to the wall. Space for computer and power plugs inside. Available in black and white as standard.



#### TECHNICAL DRAWING







# **SPECIFICATION**

#### **Features**

No visible cables

Space for computer and powerplugs inside

Covered from sides

Cable outlets on top and bottom

Optimized air ventilation for portrait mode

Wall mount included

#### **Material options**

#### **Display options**

Powder coated metal

VESA 200x200 / 300x300

## **Powder coating colors**

#### **Designer**

Black, RAL 9005str White, RAL 9003str Custom color upon request Borhan Mohammaduddin

### **Part number & Description**

WC4300-5001-01

Wall casing, Portrait, White