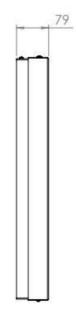

## WALL CASING EASY 43" PORTRAIT

Our wall casing EASY is designed to give a professional signage feeling. Different models in landscape and portrait mode to allow airflow from top to bottom as only the sides are covered completely to the wall. Space for computer and power plugs inside. Available in black and white as standard.



#### TECHNICAL DRAWING







# **SPECIFICATION**

#### **Features**

No visible cables

Space for computer and powerplugs inside

Covered from sides

Cable outlets on top and bottom

Optimized air ventilation for portrait mode

Wall mount included

#### **Material options**

#### **Display options**

Powder coated metal

VESA 200x200 / 300x300

## **Powder coating colors**

#### **Designer**

Black, RAL 9005str White, RAL 9003str Custom color upon request Borhan Mohammaduddin

### **Part number & Description**

WC4300-5001-01

Wall casing, Portrait, White