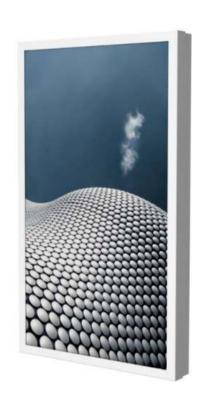

## WALL CASING EASY 43" PORTRAIT

Our wall casing EASY is designed to give a professional signage feeling. Different models in landscape and portrait mode to allow airflow from top to bottom as only the sides are covered completely to the wall. Space for computer and power plugs inside. Available in black and white as standard.

#### **Features**

No visible cables

Space for computer and powerplugs inside

Covered from sides

Cable outlets on top and bottom

Optimized air ventilation for portrait mode

Wall mount included