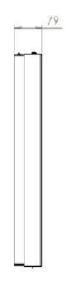

# HIND WALL CASING PROTECT 43" LANDSCAPE

Our Wall casing Protect use polycarbonate to protect the display. Different models in landscape and portrait mode to allow airflow from top to bottom as only the sides are covered completly to the wall. Space for computer and power plugs inside. Available in black and white as standard but custom and materials like brass and stainless can be ordered upon request.



#### **TECHNICAL DRAWING**







# **SPECIFICATION**

#### **Features**

No visible cables

Space for computer and powerplugs inside

Covered from sides

Cable outlets on top and bottom

Optimized air ventilation for portrait mode

Wall mount included

Polycarbonate protection

#### **Material options**

#### **Display options**

Powder coated metal

VESA 200x200 / 300x300

### **Powder coating colors**

Black, RAL 9005str White, RAL 9003str Custom color upon request

## Part number & Description

WC4300-0101-52

Wall casing, Landscape, Black, Polycarbonate