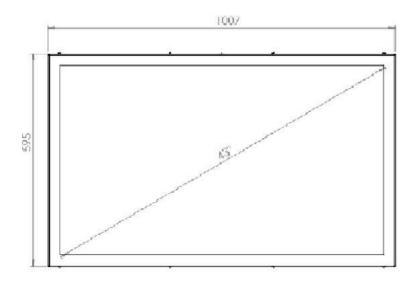

# HIND WALL CASING PROTECT 43" LANDSCAPE

Our Wall casing Protect use polycarbonate to protect the display. Different models in landscape and portrait mode to allow airflow from top to bottom as only the sides are covered completly to the wall. Space for computer and power plugs inside. Available in black and white as standard but custom and materials like brass and stainless can be ordered upon request.



#### **TECHNICAL DRAWING**







# **SPECIFICATION**

#### **Features**

No visible cables

Space for computer and powerplugs inside

Covered from sides

Cable outlets on top and bottom

Optimized air ventilation for portrait mode

Wall mount included

Polycarbonate protection

#### **Material options**

#### **Display options**

Powder coated metal

VESA 200x200 / 300x300

### **Powder coating colors**

Black, RAL 9005str White, RAL 9003str Custom color upon request

## Part number & Description

WC4300-0101-52

Wall casing, Landscape, Black, Polycarbonate