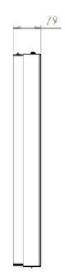

# HI>ND WALL CASING PROTECT 43" LANDSCAPE

Our Wall casing Protect use polycarbonate to protect the display. Different models in landscape and portrait mode to allow airflow from top to bottom as only the sides are covered completly to the wall. Space for computer and power plugs inside. Available in black and white as standard but custom and materials like brass and stainless can be ordered upon request.



#### **TECHNICAL DRAWING**







# **SPECIFICATION**

#### **Features**

No visible cables

Space for computer and powerplugs inside

Covered from sides

Cable outlets on top and bottom

Optimized air ventilation for portrait mode

Wall mount included

Polycarbonate protection

#### **Material options**

#### **Display options**

Powder coated metal

VESA 200x200 / 300x300

## **Powder coating colors**

Black, RAL 9005str White, RAL 9003str Custom color upon request

### **Part number & Description**

WC4300-0101-51

Wall casing, Landscape White, Polycarbonate