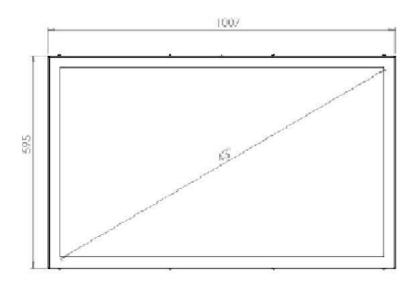

# HI>ND WALL CASING PROTECT 43" LANDSCAPE

Our Wall casing Protect use polycarbonate to protect the display. Different models in landscape and portrait mode to allow airflow from top to bottom as only the sides are covered completly to the wall. Space for computer and power plugs inside. Available in black and white as standard but custom and materials like brass and stainless can be ordered upon request.



#### **TECHNICAL DRAWING**







# **SPECIFICATION**

#### **Features**

No visible cables

Space for computer and powerplugs inside

Covered from sides

Cable outlets on top and bottom

Optimized air ventilation for portrait mode

Wall mount included

Polycarbonate protection

#### **Material options**

#### **Display options**

Powder coated metal

VESA 200x200 / 300x300

## **Powder coating colors**

Black, RAL 9005str White, RAL 9003str Custom color upon request

### **Part number & Description**

WC4300-0101-51

Wall casing, Landscape White, Polycarbonate