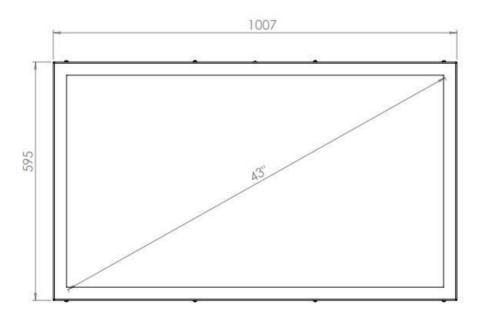

## WALL CASING EASY 43" LANDSCAPE

Our wall casing EASY is designed to give a professional signage feeling. Different models in landscape and portrait mode to allow airflow from top to bottom as only the sides are covered completely to the wall. Space for computer and power plugs inside. Available in black and white as standard but custom colors and materials like brass and stainless can be ordered upon request.



#### **TECHNICAL DRAWING**







# **SPECIFICATION**

#### **Features**

No visible cables

Space for computer and powerplugs inside

Covered from sides

Cable outlets on top and bottom

Optimized air ventilation for portrait mode

Wall mount included

### **Material options**

#### **Display options**

Powder coated metal

VESA 200x200 / 300x300

### **Powder coating colors**

Black, RAL 9005str White, RAL 9003str

Custom color upon request

### Part number & Description

WC4300-0101-02

Wall casing, Landscape, Black