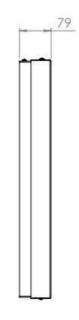

## WALL CASING EASY 43" LANDSCAPE

Our wall casing EASY is designed to give a professional signage feeling. Different models in landscape and portrait mode to allow airflow from top to bottom as only the sides are covered completely to the wall. Space for computer and power plugs inside. Available in black and white as standard but custom colors and materials like brass and stainless can be ordered upon request.



#### **TECHNICAL DRAWING**







# **SPECIFICATION**

#### **Features**

No visible cables

Space for computer and powerplugs inside

Covered from sides

Cable outlets on top and bottom

Optimized air ventilation for portrait mode

Wall mount included

### **Material options**

#### **Display options**

Powder coated metal

VESA 200x200 / 300x300

### **Powder coating colors**

Black, RAL 9005str White, RAL 9003str

Custom color upon request

### Part number & Description

WC4300-0101-02

Wall casing, Landscape, Black