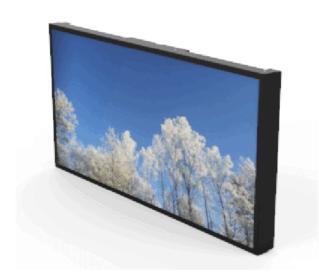

## WALL CASING EASY 43" LANDSCAPE

Our wall casing EASY is designed to give a professional signage feeling. Different models in landscape and portrait mode to allow airflow from top to bottom as only the sides are covered completely to the wall. Space for computer and power plugs inside. Available in black and white as standard but custom colors and materials like brass and stainless can be ordered upon request.