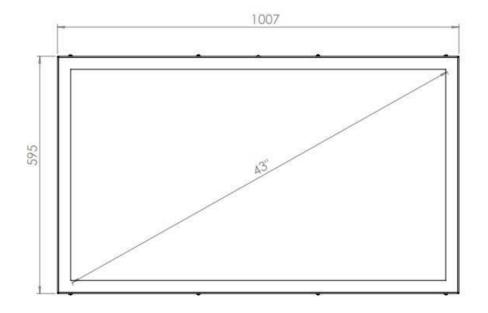

## WALL CASING EASY 43" LANDSCAPE

Our wall casing EASY is designed to give a professional signage feeling. Different models in landscape and portrait mode to allow airflow from top to bottom as only the sides are covered completely to the wall. Space for computer and power plugs inside. Available in black and white as standard but custom colors and materials like brass and stainless can be ordered upon request.



#### TECHNICAL DRAWING







# **SPECIFICATION**

#### **Features**

No visible cables

Space for computer and powerplugs inside

Covered from sides

Cable outlets on top and bottom

Optimized air ventilation for portrait mode

Wall mount included

### **Material options**

#### **Display options**

Powder coated metal

VESA 200x200 / 300x300

### **Powder coating colors**

Black, RAL 9005str White, RAL 9003str Custom color upon request

### Part number & Description

WC4300-0101-01

Wall casing, Landscape, White