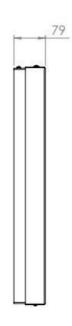

## WALL CASING EASY 43" LANDSCAPE

Our wall casing EASY is designed to give a professional signage feeling. Different models in landscape and portrait mode to allow airflow from top to bottom as only the sides are covered completely to the wall. Space for computer and power plugs inside. Available in black and white as standard but custom colors and materials like brass and stainless can be ordered upon request.



#### TECHNICAL DRAWING







# **SPECIFICATION**

#### **Features**

No visible cables

Space for computer and powerplugs inside

Covered from sides

Cable outlets on top and bottom

Optimized air ventilation for portrait mode

Wall mount included

### **Material options**

#### **Display options**

Powder coated metal

VESA 200x200 / 300x300

### **Powder coating colors**

Black, RAL 9005str White, RAL 9003str Custom color upon request

### Part number & Description

WC4300-0101-01

Wall casing, Landscape, White