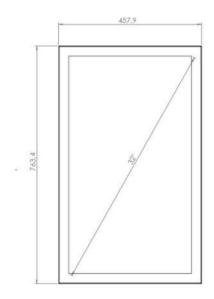

# HIND WALL CASING PROTECT 32" PORTRAIT

Our Wall casing Protect use polycarbonate to protect the display. Different models in landscape and portrait mode to allow airflow from top to bottom as only the sides are covered completly to the wall. Space for computer and power plugs inside. Available in black and white as standard but custom and materials like brass and stainless can be ordered upon request.



#### TECHNICAL DRAWING









# **SPECIFICATION**

#### **Features**

No visible cables

Space for computer and powerplugs inside

Covered from sides

Cable outlets on top and bottom

Optimized air ventilation for portrait mode

Wall mount included

Polycarbonate protection

#### **Material options**

#### **Display options**

Powder coated metal

VESA 200x200 / 300x300

## **Powder coating colors**

Black, RAL 9005str White, RAL 9003str Custom color upon request

### **Part number & Description**

WC3200-5001-52

Wall casing, Portrait, Black, Polycarbonate