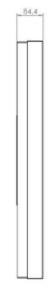

# HIND WALL CASING PROTECT 32" PORTRAIT

Our Wall casing Protect use polycarbonate to protect the display. Different models in landscape and portrait mode to allow airflow from top to bottom as only the sides are covered completly to the wall. Space for computer and power plugs inside. Available in black and white as standard but custom and materials like brass and stainless can be ordered upon request.



#### TECHNICAL DRAWING









# **SPECIFICATION**

#### **Features**

No visible cables

Space for computer and powerplugs inside

Covered from sides

Cable outlets on top and bottom

Optimized air ventilation for portrait mode

Wall mount included

Polycarbonate protection

#### **Material options**

#### **Display options**

Powder coated metal

VESA 200x200 / 300x300

## **Powder coating colors**

Black, RAL 9005str White, RAL 9003str Custom color upon request

### **Part number & Description**

WC3200-5001-52

Wall casing, Portrait, Black, Polycarbonate