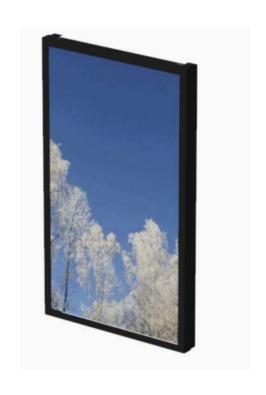

# HIND WALL CASING PROTECT 32" PORTRAIT

Our Wall casing Protect use polycarbonate to protect the display. Different models in landscape and portrait mode to allow airflow from top to bottom as only the sides are covered completly to the wall. Space for computer and power plugs inside. Available in black and white as standard but custom and materials like brass and stainless can be ordered upon request.

#### **Features**

No visible cables

Space for computer and powerplugs inside

Covered from sides

Cable outlets on top and bottom

Optimized air ventilation for portrait mode

Wall mount included

Polycarbonate protection