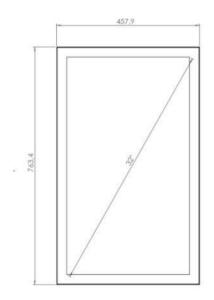

# HIND WALL CASING PROTECT 32" PORTRAIT

Our Wall casing Protect use polycarbonate to protect the display. Different models in landscape and portrait mode to allow airflow from top to bottom as only the sides are covered completly to the wall. Space for computer and power plugs inside. Available in black and white as standard but custom and materials like brass and stainless can be ordered upon request.



#### TECHNICAL DRAWING









# **SPECIFICATION**

#### **Features**

No visible cables

Space for computer and powerplugs inside

Covered from sides

Cable outlets on top and bottom

Optimized air ventilation for portrait mode

Wall mount included

Polycarbonate protection

#### **Material options**

#### **Display options**

Powder coated metal

VESA 200x200 / 300x300

## **Powder coating colors**

Black, RAL 9005str White, RAL 9003str Custom color upon request

### **Part number & Description**

WC3200-5001-51

Wall casing, Portrait, White, Polycarbonate