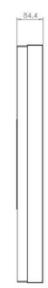

# HIND WALL CASING PROTECT 32" PORTRAIT

Our Wall casing Protect use polycarbonate to protect the display. Different models in landscape and portrait mode to allow airflow from top to bottom as only the sides are covered completly to the wall. Space for computer and power plugs inside. Available in black and white as standard but custom and materials like brass and stainless can be ordered upon request.



#### TECHNICAL DRAWING









# **SPECIFICATION**

#### **Features**

No visible cables

Space for computer and powerplugs inside

Covered from sides

Cable outlets on top and bottom

Optimized air ventilation for portrait mode

Wall mount included

Polycarbonate protection

#### **Material options**

#### **Display options**

Powder coated metal

VESA 200x200 / 300x300

## **Powder coating colors**

Black, RAL 9005str White, RAL 9003str Custom color upon request

### **Part number & Description**

WC3200-5001-51

Wall casing, Portrait, White, Polycarbonate