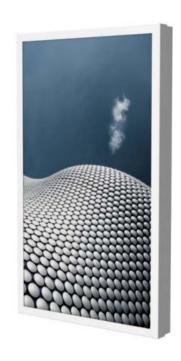

# HIND WALL CASING PROTECT 32" PORTRAIT

Our Wall casing Protect use polycarbonate to protect the display. Different models in landscape and portrait mode to allow airflow from top to bottom as only the sides are covered completly to the wall. Space for computer and power plugs inside. Available in black and white as standard but custom and materials like brass and stainless can be ordered upon request.

#### **Features**

No visible cables

Space for computer and powerplugs inside

Covered from sides

Cable outlets on top and bottom

Optimized air ventilation for portrait mode

Wall mount included

Polycarbonate protection