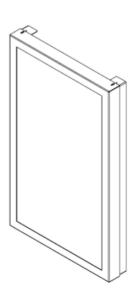

# HIND WALL CASING PROTECT 32" PORTRAIT

Our Wall casing Protect use polycarbonate to protect the display. Different models in landscape and portrait mode to allow airflow from top to bottom as only the sides are covered completly to the wall. Space for computer and power plugs inside. Available in black and white as standard but custom and materials like brass and stainless can be ordered upon request.

#### **Features**

No visible cables

Space for computer and powerplugs inside

Covered from sides

Cable outlets on top and bottom

Optimized air ventilation for portrait mode

Wall mount included

Polycarbonate protection