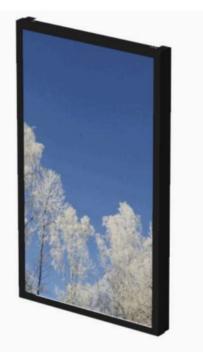

HI>ND

Our wall casing EASY is designed to give a professional signage feeling. Different models in landscape and portrait mode to allow airflow from top to bottom as only the sides are covered completely to the wall. Space for computer and power plugs inside. Available in black and white as standard.

#### Features

No visible cables Space for computer and powerplugs inside Covered from sides Cable outlets on top and bottom Optimized air ventilation for portrait mode Wall mount included

#### Powder coating colors

Black, RAL 9005str White, RAL 9003str Custom color upon request

### Part number & Description

WC3200-5001-02

Wall casing, QM32R, Portrait, Black