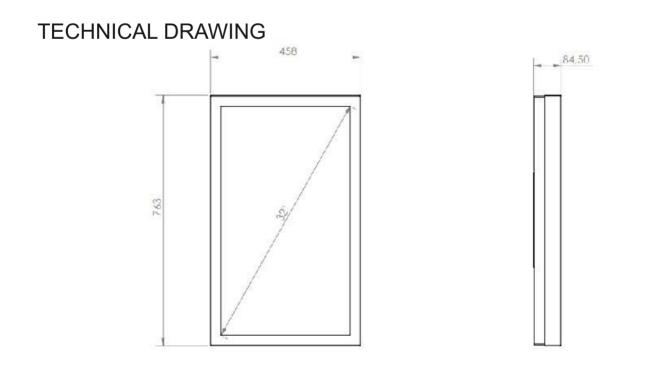

#### Material options

Powder coated metal

Display options

VESA 200x200 / 300x300

### Part number & Description

WC3200-5001-02

Wall casing, QM32R, Portrait, Black