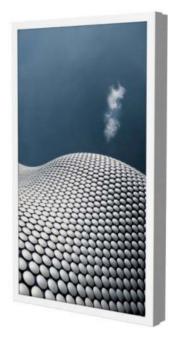

Our wall casing EASY is designed to give a professional signage feeling. Different models in landscape and portrait mode to allow airflow from top to bottom as only the sides are covered completely to the wall. Space for computer and power plugs inside. Available in black and white as standard.