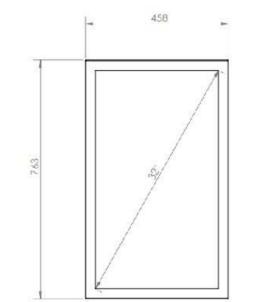

Our wall casing EASY is designed to give a professional signage feeling. Different models in landscape and portrait mode to allow airflow from top to bottom as only the sides are covered completely to the wall. Space for computer and power plugs inside. Available in black and white as standard.





### **TECHNICAL DRAWING**

HI>ND

84,50

# HI>ND

### SPECIFICATION

#### Features

No visible cables Space for computer and powerplugs inside Covered from sides Cable outlets on top and bottom Optimized air ventilation for portrait mode Wall mount included

#### **Material options**

Powder coated metal

Display options

VESA 200x200 / 300x300

#### Powder coating colors

Black, RAL 9005str White, RAL 9003str Custom color upon request

#### Part number & Description

WC3200-5001-01

Wall casing, QM32R, Portrait, White

## HI>ND